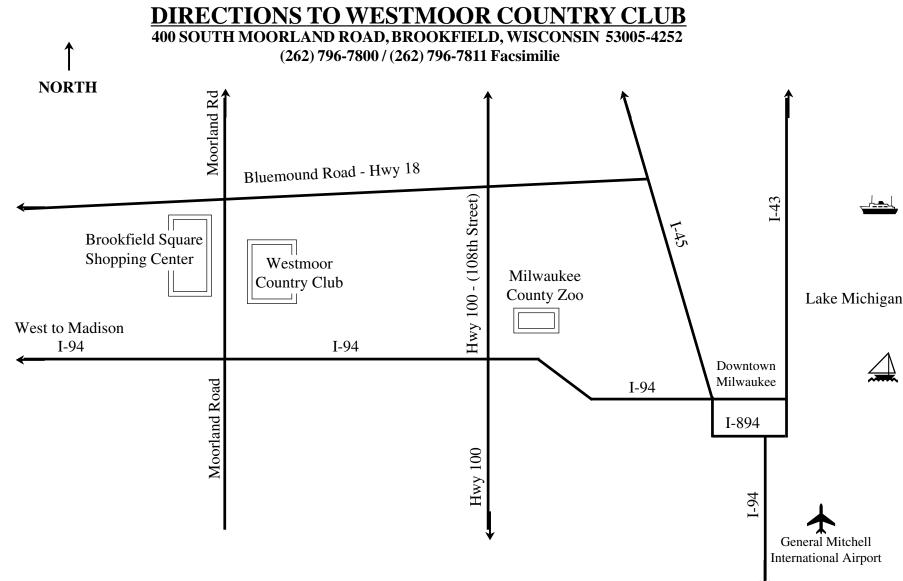

## **DIRECTIONS FROM MADISON**

Take I-94 East toward Milwaukee. Exit Moorland Road (**exit 301 A-B**) and turn Left onto Moorland Rd. Proceed about 3 blocks to the North maneuvering into in the right hand lane. The entrance to Westmoor Country Club is the second drive on your right hand side, If you pass McDonald's you have gone too far. Proceed to the top of the hill for parking and enter through the covered main entrance.

## **DIRECTIONS FROM THE AIRPORT**

Take I-94 North to Milwaukee - then take 894 by-pass - West to Madison (stay in left hand lane). Stay on 894 West until you see the sign for I-94 West to Madison (left hand lane). Drive approximately three miles West on I-94, then exit Moorland Road **North (exit 301B)**. Proceed about 3 blocks to the North remaining in the right hand lane. The entrance to Westmoor Country Club is the second drive on your right hand side, If you pass McDonald's you have gone too far. Proceed to the top of the hill for parking and enter through the covered main entrance.